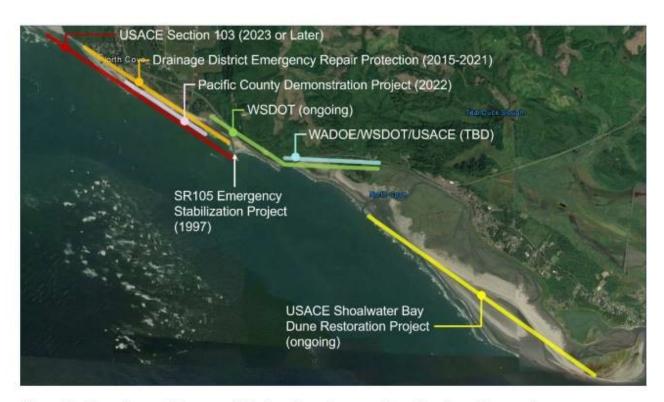

Figure 9 - On-going and Proposed Project Area Construction Timelines (Approximate extents only).

Table 4 - On-going and Proposed Projects

| Entity               | USACE<br>Section 103                             | Drainage<br>District                               | Pacific<br>County                                                    | Shoalwater +<br>USACE                             | WSDOT                                                        | WSDOT+W<br>DOE +<br>USACE                             |
|----------------------|--------------------------------------------------|----------------------------------------------------|----------------------------------------------------------------------|---------------------------------------------------|--------------------------------------------------------------|-------------------------------------------------------|
| Project<br>Name      | North Cove<br>Shoreline<br>Profection<br>Project | North Cove<br>Emergency<br>Shoreline<br>Protection | Willapa North<br>Shoreline<br>Protection<br>Demonstration<br>Project | Shoalwater<br>Bay Shoreline<br>Erosion<br>Project | WSDOT SR<br>105 North<br>Cove Beach<br>Erosion<br>Protection | Graveyard<br>Spit<br>Restoration<br>and<br>Resilience |
| Feasibility<br>Study | 2020-2021                                        | N/A                                                | 2018-2019                                                            | 2009                                              | N/A                                                          | 2018<br>(USACE)                                       |
| Design               | 2021-2022                                        | On-going                                           | 2019                                                                 | 2009                                              | Pre-2017                                                     | 2020                                                  |
| Construction         | 2023                                             | 2015-2021                                          | 2021                                                                 | On-Going                                          | 2017                                                         | TBD                                                   |
| Maintenance          | 2023+                                            | 2019-2021                                          | 2021+                                                                | On-Going                                          | On-going                                                     | TBD                                                   |